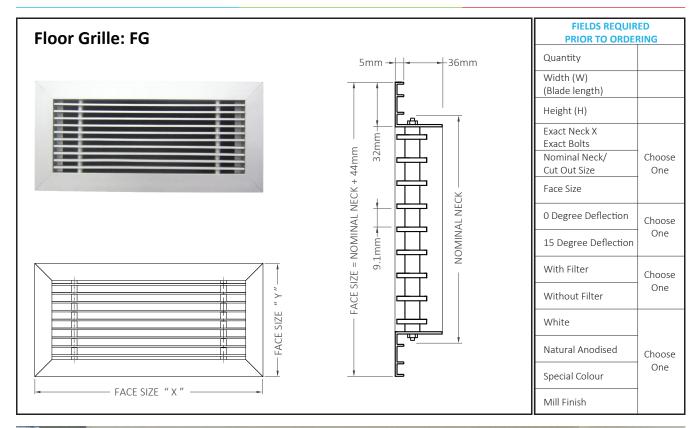

# **Floor Grilles**

#### Description

For supply or return air, suitable for floor applications. Floor grilles are only available as fixed core in both 15 and 0 degree deflection. Available in natural anodised or any special colours upon request.

#### Construction

From extruded aluminium sections. Hairline mitres are mechanically held for maximum strength and durability. Blades are spaced at 9.1mm as standard, however also available in 6mm upon request. Round spacers form the mullions for support between the blades. Angles are welded at the back of the grille for extra strength and support.

| PRODUCT CODE | DESCRIPTION  |
|--------------|--------------|
| FG           | Floor Grille |