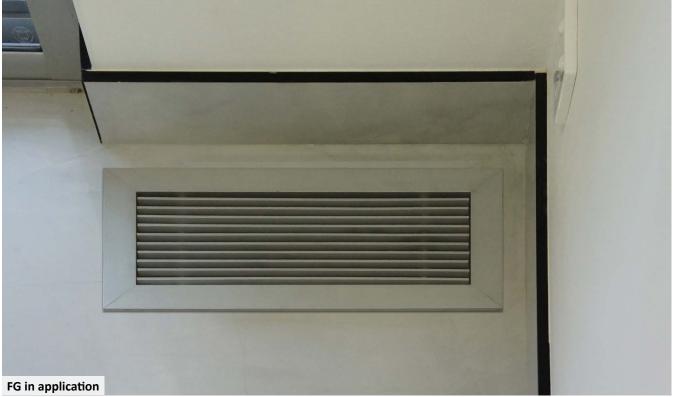

#### Description

For supply or return air, suitable for floor applications. Floor grilles are only available as fixed core in both 15 and 0 degree deflection. Available in natural anodised or any special colours upon request.